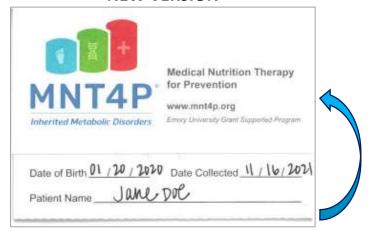

## **NEW VERSION**

OPEN TO ADD BLOOD SPOTS INSIDE.

LET BLOOD SPOTS DRY, THEN FOLD TO CLOSE.