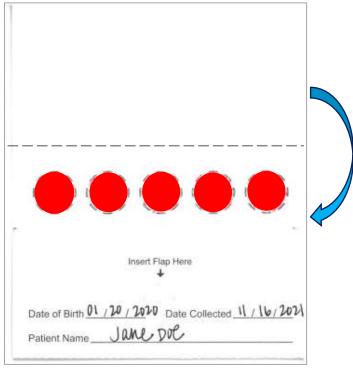

## **NEW VERSION**

OPEN TO ADD BLOOD SPOTS INSIDE.

LET BLOOD SPOTS DRY, THEN FOLD TO CLOSE.